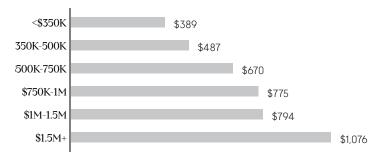

#### BY PRICE POINT

- Properties sold for \$750K-1M captured 24.3% of the market, the second highest of any group, and were up 54.9% in sales year-overyear
- In all price brackets, properties became more expensive, with the \$1M-1.5M group seeing the largest increase of 17.8%
- Luxury condos nearly tripled in market share to 9.3% of sales, the highest on record
- Northeastern Queens had 34.1% of sales, the most of any submarket, followed by Central Queens with 28.5%
- Northwestern Queens had the highest prices, and saw a 8.7% and 11.8% increase in its average and median prices, respectively

#### Q3 2021 Average PPSF