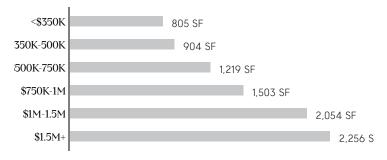

| 15% | \$769,005 | \$495           | 13% | \$439   | 2,279         | 5%  | 2,170 |

## **Recorded Sales**

#### BY PRICE POINT

- Properties sold for \$750K-1M captured 24.3% of the market, the second highest of any group, and were up 54.9% in sales year-overyear
- In all price brackets, properties became more expensive, with the \$1M-1.5M group seeing the largest increase of 17.8%
- Luxury condos nearly tripled in market share to 9.3% of sales, the highest on record
- Northeastern Queens had 34.1% of sales, the most of any submarket, followed by Central Queens with 28.5%
- Northwestern Queens had the highest prices, and saw a 8.7% and 11.8% increase in its average and median prices, respectively

#### Q3 2021 Percentage of Units



#### Q3 2021 Average PPSF



#### Q3 2021 Average Size



## **Recorded Sales**

#### BY SUBMARKET







### Q3 2021 Condo Inventory

| <\$350K   | \$350K-500K                                                                | \$500K-750K                                                                                                                                                        | \$750K-1M                                                                                                                                                                                                                                                                                                                                                                                                                                                                  | \$1M