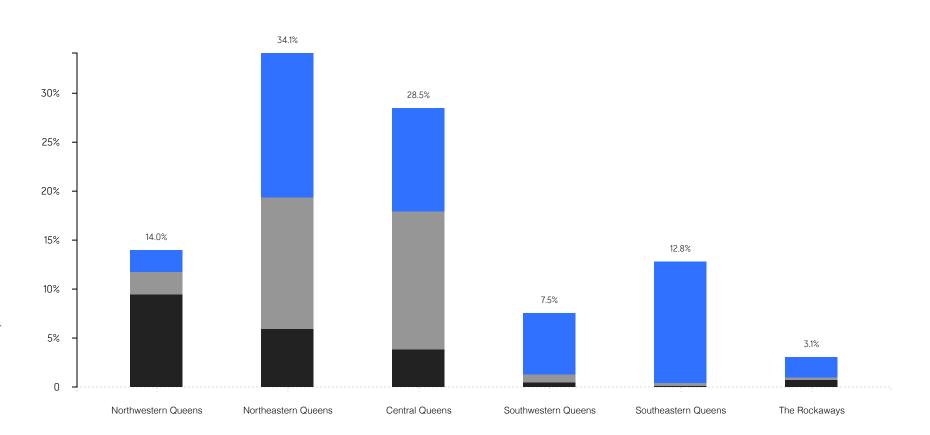

#### BY PRICE POINT

- Properties sold for \$750K-1M captured 24.3% of the market, the second highest of any group, and were up 54.9% in sales year-overyear
- In all price brackets, properties became more expensive, with the \$1M-1.5M group seeing the largest increase of 17.8%
- Luxury condos nearly tripled in market share to 9.3% of sales, the highest on record
- Northeastern Queens had 34.1% of sales, the most of any submarket, followed by Central Queens with 28.5%
- Northwestern Queens had the highest prices, and saw a 8.7% and 11.8% increase in its average and median prices, respectively