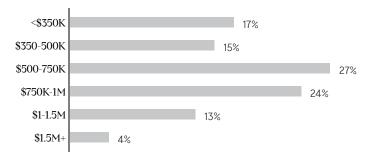

#### BY PRICE POINT

- Properties sold for \$750K-1M captured 24.3% of the market, the second highest of any group, and were up 54.9% in sales year-overyear
- In all price brackets, properties became more expensive, with the \$1M-1.5M group seeing the largest increase of 17.8%
- Luxury condos nearly tripled in market share to 9.3% of sales, the highest on record
- Northeastern Queens had 34.1% of sales, the most of any submarket, followed by Central Queens with 28.5%
- Northwestern Queens had the highest prices, and saw a 8.7% and 11.8% increase in its average and median prices, respectively

#### Q3 2021 Percentage of Units